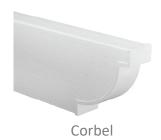

### **End Cut Options**

Beams and rafters help define the overall visual impact of your new LK Outdoor Products SmartShade™ Lattice cover. With four different end cut options, there is an enormous range of design possibilities.