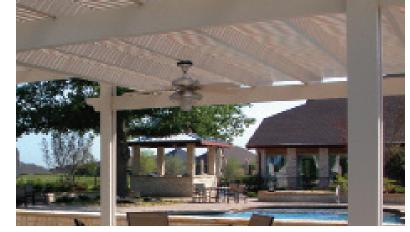

### **SMARTSHADE™ LATTICE**

The tremendous flexibility of LK Outdoor Products's SmartShade™ Lattice lets you select the amount of shade your patio cover provides, from 60% to 40% to total shade. You can even combine them to give your patio area an ideal amount of sun or shade for your personal comfort and lifestyle.

### **OPEN DESIGN**

- Traditional style and beauty
- Adjustable shade
- Improved air ventilation