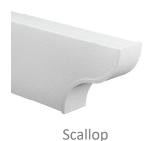

### **End Cut Options**

Beams and rafters help define the overall visual impact of your new LK Outdoor Products SmartShade™ Lattice cover. With four different end cut options, there is an enormous range of design possibilities.