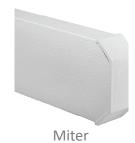

### **End Cut Options**

Beams and rafters help define the overall visual impact of your new LK Outdoor Products SmartShade™ Lattice cover. With four different end cut options, there is an enormous range of design possibilities.