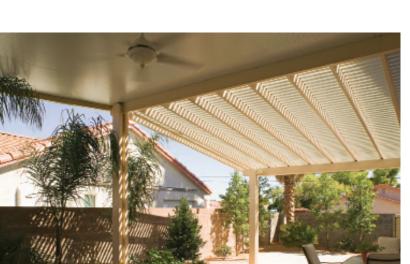

### **SMARTSHADE™ LATTICE**

The tremendous flexibility of LK Outdoor Products's SmartShade™ Lattice lets you select the amount of shade your patio cover provides, from 60% to 40% to total shade. You can even combine them to give your patio area an ideal amount of sun or shade for your personal comfort and lifestyle.

### **OPEN DESIGN**

- Traditional style and beauty
- Adjustable shade
- Improved air ventilation