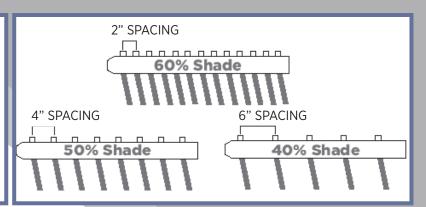

### **SMARTSHADE™ LATTICE**

The tremendous flexibility of LK Outdoor Products's SmartShade™ Lattice lets you select the amount of shade your patio cover provides, from 60% to 40% to total shade. You can even combine them to give your patio area an ideal amount of sun or shade for your personal comfort and lifestyle.

\*Example assumes 2" x 2" lattice tubes. Rafters and beams are taken into consideration when calculating the shade coefficients.