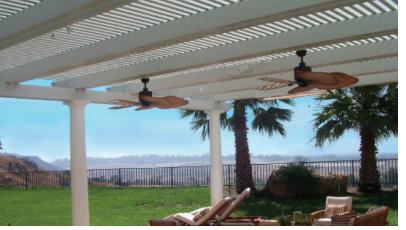

### **SMARTSHADE™ LATTICE**

The tremendous flexibility of LK Outdoor Products's SmartShade™ Lattice lets you select the amount of shade your patio cover provides, from 60% to 40% to total shade. You can even combine them to give your patio area an ideal amount of sun or shade for your personal comfort and lifestyle.