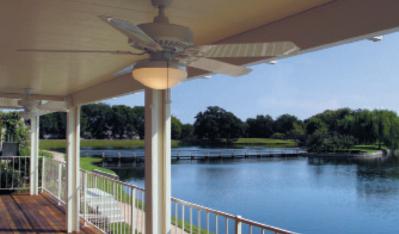

### **SMARTSHADE™ LATTICE**

The tremendous flexibility of LK Outdoor Products's SmartShade™ Lattice lets you select the amount of shade your patio cover provides, from 60% to 40% to total shade. You can even combine them to give your patio area an ideal amount of sun or shade for your personal comfort and lifestyle.