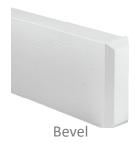

### **End Cut Options**

Beams and rafters help define the overall visual impact of your new LK Outdoor Products SmartShade™ Lattice cover. With four different end cut options, there is an enormous range of design possibilities.