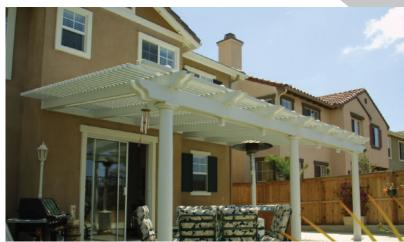

### **SMARTSHADE™ LATTICE**

The tremendous flexibility of LK Outdoor Products's SmartShade™ Lattice lets you select the amount of shade your patio cover provides, from 60% to 40% to total shade. You can even combine them to give your patio area an ideal amount of sun or shade for your personal comfort and lifestyle.